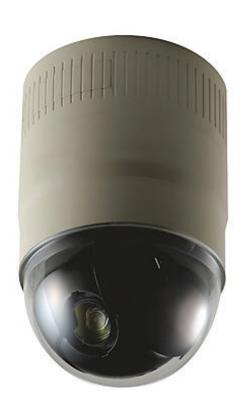

## **TK-C625U**

### PTZ DAY/NIGHT DOME CAMERA

# Fully Featured Compact Dome Camera with 540 TV lines and 0.075lx sensitivity

### **KEY FEATURES**

- 1/4" High resolution IT CCD with 380,000 effective pixels
- 12x zoom lens (f=3.8 mm to 45.6 mm)
- | Super Lolux sensitivity: 1.8 lx F1.6
- | Min illumination: 0.075 lx F1.6(B&W)
- D/N surveillance with IR cut filter on/off
- Built-in menu with Private mask and Auto black
- 100 preset positions
- | Auto trace, Auto pan, Auto patrol, Auto return and Area title
- | Variable panning/tilting speed
- | Easy AF and One-push auto focus
- 360 degree endless rotation and 180 degree Auto flip
- ! RS-422A/RS-485 interface
- | Alarm terminal (1-in, 1-out)